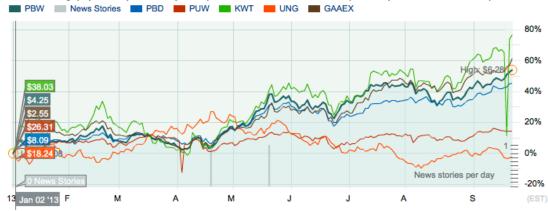

To amplify this latter point and spotlight the huge fall seen 2008-2012 as discussed in prior ECO Reports, let's step back and next see the last full 7 years up to mid-Sept. 2013: this shows a rather different story. Here perhaps the most dramatic has been a *huge* fall in Natural Gas (orange) - a harder fall than even in a solar Index(!) and more even than an active fund in alternative energy with solar; Natural Gas this period was down near 90%. (Of course as a practical matter it has meant Natural Gas-fired power plants are now thorny competitors to all renewables and against dirty coal & costly nuclear too, by becoming so low-cost a fuel. But that's a different story)

At the bottom as stated we see a tracker for Natural Gas, in orange. Above it barely, is a tracker for solar in green (like several trackers it does not have history going back a full 7 years) - this long time frame doesn't well capture a big jump here in 2013 YTD.

Next are stories nearly tied in this period: an active fund in brown for alternative energy (making a case often noted by academics that it's hard for an active fund to consistently beat a passive Index by much especially after taxes, efficiency, transparency); then the ECO Index in bold which has done 'better' than solar alone - but is still well down - and marginally higher this period is global new/clean energy NEX Index in blue. Far above as these noted in prior Reports is Progressive Energy (WHPRO, via tracker PUW) in red for improving dirty dominant energy - but it as shown ahead is up least for 2013 YTD:

Source: bigcharts.com

So while a past 7 years is useful to emphasize a great fall from 2008 in trackers/themes, it tends to obscure other remarkable stories like strongly upwards changes in 2013 YTD. That isn't visible in a Chart above so look instead next at the themes captured 2013 YTD only. This shows what have been so far rather significant gains, particularly in solar interestingly perhaps also partly it's an inverted story compared to last 7 years!