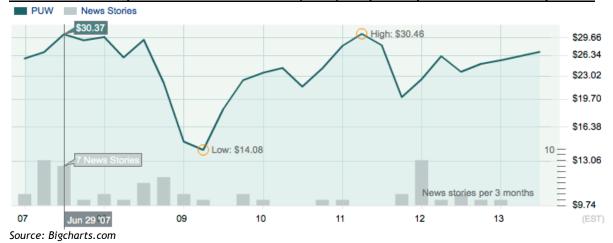

As usual we'll look too here at the much different Progressive Energy Index® (WHPRO) that excludes solar, wind, renewable pure plays - WHPRO is instead a 'brown' Index theme for de-carbonizing today's major energy portrait and improving dominant energy & efficiency. As usual once again that theme was much less volatile - Q3 & 2013 saw less movement upside. WHPRO started 2013 around 240, an independent tracker (PUW) for it near \$26; WHPRO ended Q3 at about 'just' 271, and an independent tracker at \$29.

Thus for 2013 Year to Date, the WilderHill® Progressive Energy Index was up relatively little vis-à-vis both Clean Energy (ECO), and WH Global New Energy Innovation (NEX). As for WilderHill Global Index (NEX) for capturing new energy worldwide mainly outside the U.S., it and an independent tracker there (PBD) were up by a little less than ECO.

Next are stories nearly tied in this period: an active fund in brown for alternative energy (making a case often noted by academics that it's hard for an active fund to consistently beat a passive Index by much especially after taxes, efficiency, transparency); then the ECO Index in bold which has done 'better' than solar alone - but is still well down - and marginally higher this period is global new/clean energy NEX Index in blue. Far above as these noted in prior Reports is Progressive Energy (WHPRO, via tracker PUW) in red for improving dirty dominant energy - but it as shown ahead is up least for 2013 YTD: