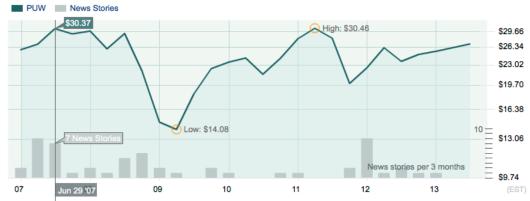

As usual we'll look too here at the much different Progressive Energy Index® (WHPRO) that excludes solar, wind, renewable pure plays - WHPRO is instead a 'brown' Index theme for de-carbonizing today's major energy portrait and improving dominant energy & efficiency. As usual once again that theme was much less volatile - Q3 & 2013 saw less movement upside. WHPRO started 2013 around 240, an independent tracker (PUW) for it near \$26; WHPRO ended Q3 at about 'just' 271, and an independent tracker at \$29.

Thus for 2013 Year to Date, the WilderHill® Progressive Energy Index was up relatively little vis-à-vis both Clean Energy (ECO), and WH Global New Energy Innovation (NEX). As for WilderHill Global Index (NEX) for capturing new energy worldwide mainly outside the U.S., it and an independent tracker there (PBD) were up by a little less than ECO.

Next are stories nearly tied in this period: an active fund in brown for alternative energy (making a case often noted by academics that it's hard for an active fund to consistently beat a passive Index by much especially after taxes, efficiency, transparency); then the ECO Index in bold which has done 'better' than solar alone - but is still well down - and marginally higher this period is global new/clean energy NEX Index in blue. Far above as these noted in prior Reports is Progressive Energy (WHPRO, via tracker PUW) in red for improving dirty dominant energy - but it as shown ahead is up least for 2013 YTD: