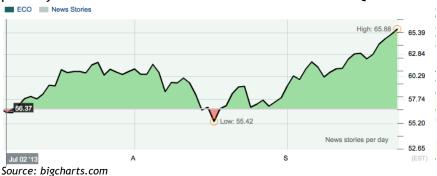

In sum Q3 like Q1+Q2, saw an upswing in clean energy and so ECO. This was broad-based, to an extent led by solar including several upstream PV manufacturers, some wind, and a pure-play electric carmaker that's higher-end but may offer more mainstream price points possibly ahead. Below is a Chart for the ECO Index in Q3:

Next here is **ECO**, in bold over last 12-months to late-September 2013 thus capturing a noteworthy closing low of 36 in Nov. 2012, here volatile upside since rising to some 65. That is a gain for ECO Index in the past 12 months of around roughly +50% (compared to around +20% for NASDAQ in blue, in that same period):

Source: bigcharts.com

Or viewed precisely from-trough about 10-months ago - and note this greatly amplifies gains in green by showing maximum extent - here is ECO Index from mid-November 2012 - to late-September 2013 for the shape of that recent +80% bounce up: