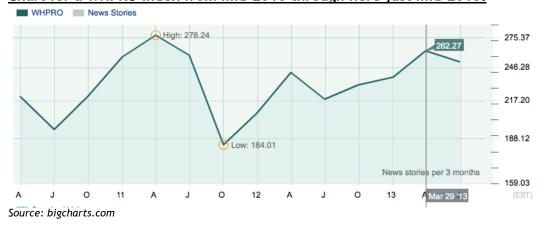

As usual we'll look too here at the much different Progressive Energy Index® (WHPRO) that excludes solar, wind, renewable pure plays - WHPRO is instead a 'brown' Index theme for de-carbonizing today's major energy portrait and improving dominant energy & efficiency. As usual once again that theme was much less volatile - Q3 & 2013 saw less movement upside. WHPRO started 2013 around 240, an independent tracker (PUW) for it near \$26; WHPRO ended Q3 at about 'just' 271, and an independent tracker at \$29.

Thus for 2013 Year to Date, the WilderHill® Progressive Energy Index was up relatively little vis-à-vis both Clean Energy (ECO), and WH Global New Energy Innovation (NEX). As for WilderHill Global Index (NEX) for capturing new energy worldwide mainly outside the U.S., it and an independent tracker there (PBD) were up by a little less than ECO.

Next are stories nearly tied in this period: an active fund in brown for alternative energy (making a case often noted by academics that it's hard for an active fund to consistently beat a passive Index by much especially after taxes, efficiency, transparency); then the ECO Index in bold which has done 'better' than solar alone - but is still well down - and marginally higher this period is global new/clean energy NEX Index in blue. Far above as these noted in prior Reports is Progressive Energy (WHPRO, via tracker PUW) in red for improving dirty dominant energy - but it as shown ahead is up least for 2013 YTD:

Source: bigcharts.com

Look above and in 2013 natural gas (for which there's a 'glut') remains at bottom. But solar at top has gone from near-bottom-performer to top performer (off a very low bottom). An active fund & ECO have basically traded places back and forth YTD, with the global NEX trailing throughout this year although only by a bit (and is not always so). Hardly changed for 2013 is a WHPRO tracker; that relative non-volatility 'helpful' over a plummeting 2008-2012, seen here in an upturn makes it a comparative laggard.