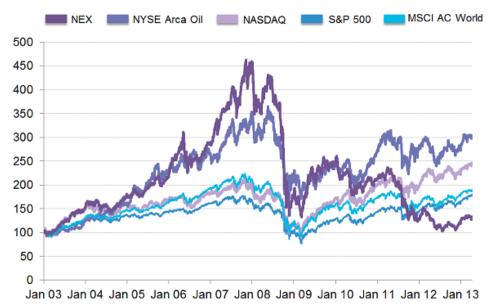

To amplify this latter point and spotlight the huge fall seen 2008-2012 as discussed in prior ECO Reports, let's step back and next see the last full 7 years up to mid-Sept. 2013: this shows a rather different story. Here perhaps the most dramatic has been a *huge* fall in Natural Gas (orange) - a harder fall than even in a solar Index(!) and more even than an active fund in alternative energy with solar; Natural Gas this period was down near 90%. (Of course as a practical matter it has meant Natural Gas-fired power plants are now thorny competitors to all renewables and against dirty coal & costly nuclear too, by becoming so low-cost a fuel. But that's a different story)

At the bottom as stated we see a tracker for Natural Gas, in orange. Above it barely, is a tracker for solar in green (like several trackers it does not have history going back a full 7 years) - this long time frame doesn't well capture a big jump here in 2013 YTD.

Next are stories nearly tied in this period: an active fund in brown for alternative energy (making a case often noted by academics that it's hard for an active fund to consistently beat a passive Index by much especially after taxes, efficiency, transparency); then the ECO Index in bold which has done 'better' than solar alone - but is still well down - and marginally higher this period is global new/clean energy NEX Index in blue. Far above as these noted in prior Reports is Progressive Energy (WHPRO, via tracker PUW) in red for improving dirty dominant energy - but it as shown ahead is up least for 2013 YTD:

Source: bigcharts.com

So while a past 7 years is useful to emphasize a great fall from 2008 in trackers/themes, it tends to obscure other remarkable stories like strongly upwards changes in 2013 YTD. That isn't visible in a Chart above so look instead next at the themes captured 2013 YTD only. This shows what have been so far rather significant gains, particularly in solar interestingly perhaps also partly it's an inverted story compared to last 7 years!