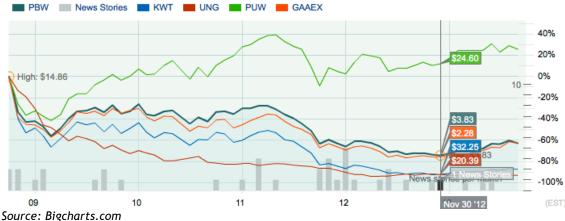

Source: bigcharts.com

Look above and in 2013 natural gas (for which there's a 'glut') remains at bottom. But solar at top has gone from near-bottom-performer to top performer (off a very low bottom). An active fund & ECO have basically traded places back and forth YTD, with the global NEX trailing throughout this year although only by a bit (and is not always so). Hardly changed for 2013 is a WHPRO tracker; that relative non-volatility 'helpful' over a plummeting 2008-2012, seen here in an upturn makes it a comparative laggard.