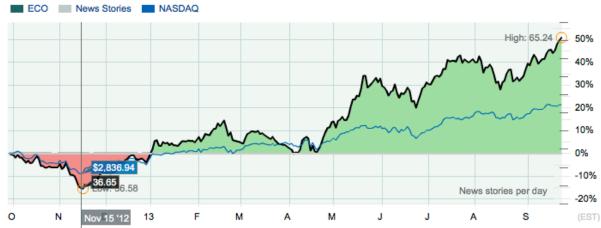

Next here is **ECO**, in bold over last 12-months to late-September 2013 thus capturing a noteworthy closing low of 36 in Nov. 2012, here volatile upside since rising to some 65. That is a gain for ECO Index in the past 12 months of around roughly +50% (compared to around +20% for NASDAQ in blue, in that same period):

Source: bigcharts.com

Or viewed precisely from-trough about 10-months ago - and note this greatly amplifies gains in green by showing maximum extent - here is ECO Index from mid-November 2012 - to late-September 2013 for the shape of that recent +80% bounce up: