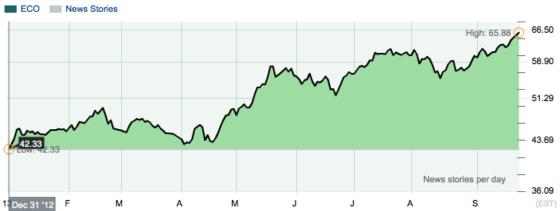

# Q3 2013 Quarterly Report: WilderHill Clean Energy Index®, Sept 30, 2013

3<sup>rd</sup> Quarter 2013 started with the Clean Energy Index® (<u>ECO</u>) at 55.95 and closed at 65.88, for a gain in Q3 of +17%. Since the start of 2013 when ECO Index® had started from 42.33, the Index is up a little over +50% Year to Date (YTD). Or from recent all-time bottoms reached in November 2012 near 36 for the Clean Energy Index®, and around \$3.5 for an independent tracker (PBW), the Index is up roughly +80% in a little less than a year.

Next here is **ECO**, in bold over last 12-months to late-September 2013 thus capturing a noteworthy closing low of 36 in Nov. 2012, here volatile upside since rising to some 65. That is a gain for ECO Index in the past 12 months of around roughly +50% (compared to around +20% for NASDAQ in blue, in that same period):

Source: bigcharts.com

Or viewed precisely from-trough about 10-months ago - and note this greatly amplifies gains in green by showing maximum extent - here is ECO Index from mid-November 2012 - to late-September 2013 for the shape of that recent +80% bounce up: