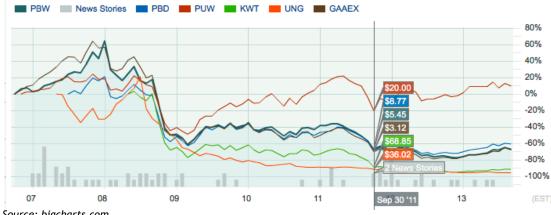

To amplify this latter point and spotlight the huge fall seen 2008-2012 as discussed in prior ECO Reports, let's step back and next see the last full 7 years up to mid-Sept. 2013: this shows a rather different story. Here perhaps the most dramatic has been a *huge* fall in Natural Gas (orange) - a harder fall than even in a solar Index(!) and more even than an active fund in alternative energy with solar; Natural Gas this period was down near 90%. (Of course as a practical matter it has meant Natural Gas-fired power plants are now thorny competitors to all renewables and against dirty coal & costly nuclear too, by becoming so low-cost a fuel. But that's a different story)

At the bottom as stated we see a tracker for Natural Gas, in orange. Above it barely, is a tracker for solar in green (like several trackers it does not have history going back a full 7 years) - this long time frame doesn't well capture a big jump here in 2013 YTD.

Next are stories nearly tied in this period: an active fund in brown for alternative energy (making a case often noted by academics that it's hard for an active fund to consistently beat a passive Index by much especially after taxes, efficiency, transparency); then the ECO Index in bold which has done 'better' than solar alone - but is still well down - and marginally higher this period is global new/clean energy NEX Index in blue. Far above as these noted in prior Reports is Progressive Energy (WHPRO, via tracker PUW) in red for improving dirty dominant energy - but it as shown ahead is up least for 2013 YTD:

Source: bigcharts.com

So while a past 7 years is useful to emphasize a great fall from 2008 in trackers/themes, it tends to obscure other remarkable stories like strongly upwards changes in 2013 YTD. That isn't visible in a Chart above so look instead next at the themes captured 2013 YTD only. This shows what have been so far rather significant gains, particularly in solar interestingly perhaps also partly it's an inverted story compared to last 7 years!