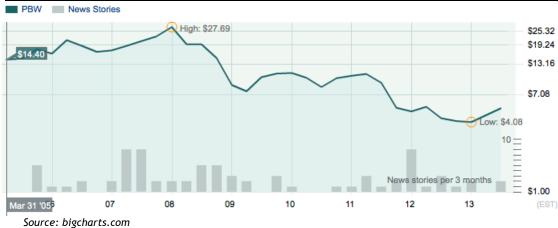

So on one hand the Index is up by a bit over half Year to Date. Note however on the other hand, this only followed after an eyebrow-raising *plunge* over 5 long years through 2012. To have instead begun counting late 2007 as ECO peaked near 300 - one would have then seen a terrific 5-year fall to just-mentioned 36 by late in 2012 as the clean energy theme and thus ECO declined tremendously by some 6/7ths (that could always resume).

Q1 to Q3 is thus notable as this beaten-down theme was up for 3 consecutive Quarters, sizably so. The Index finished Q3 not only at a high for Third Quarter but at a high (so far) for 2013. Yes, before 2007 there'd been prior years of gains in ECO, but not since to 2012. That said it's impossible to say if this recent upturn may - or may *not* continue - especially as clean energy's total story contains several still-consolidating solar names.

So on one hand the Index is up by a bit over half Year to Date. Note however on the other hand, this only followed after an eyebrow-raising *plunge* over 5 long years through 2012. To have instead begun counting late 2007 as ECO peaked near 300 - one would have then seen a terrific 5-year fall to just-mentioned 36 late in 2012 as the clean energy theme and thus ECO had declined tremendously by some 6/7ths (and that could always resume).