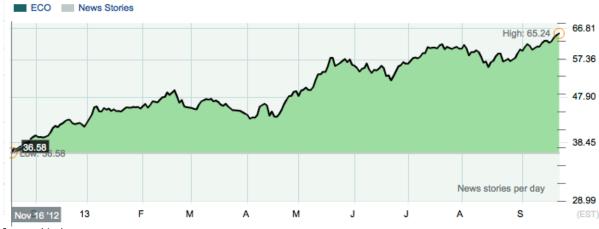

Source: bigcharts.com

To repeat, this chart immediately above shows ECO coming exactly off an all-time low so it has greatest gains. As we so often state ECO Index also surely can and it does at times 'drop like a rock': this is seen in most any look at 5 years of 2008-2012!

To amplify this latter point and spotlight the huge fall seen 2008-2012 as discussed in prior ECO Reports, let's step back and next see the last full 7 years up to mid-Sept. 2013: this shows a rather different story. Here perhaps the most dramatic has been a *huge* fall in Natural Gas (orange) - a harder fall than even in a solar Index(!) and more even than an active fund in alternative energy with solar; Natural Gas this period was down near 90%. (Of course as a practical matter it has meant Natural Gas-fired power plants are now thorny competitors to all renewables and against dirty coal & costly nuclear too, by becoming so low-cost a fuel. But that's a different story)